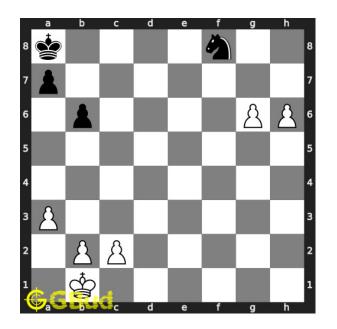

#### Medium chess puzzle 0043

Figure 1: Solve this medium chess puzzle 0043. Promote your pawn @ https://gbud.in/gw6q3l2

Figure 2: Solve this medium chess puzzle online with solution @ https://gbud.in/gw6q3l2

#### Solution 1

**Initial board position** This is the initial board position of medium chess puzzle 0043.

Figure 3: Initial board position of medium chess puzzle 0043

 ${\bf Move \ 1} \quad {\rm Move \ by \ white}$ 