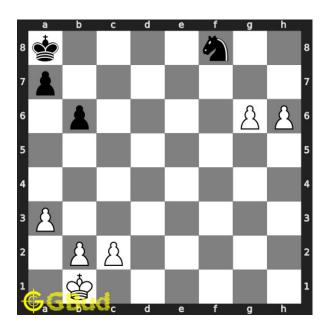

Figure 4: g7 - This is a zugzwang move as the pawn threatens the knight to leave from  $\mathbf{f8}$ 

Move 2 Move by black

Figure 5: Nd7 - Knight is responding to the threat

Move 3 Move by white

Figure 6: g8=Q+ - Pawn is promoted to queen