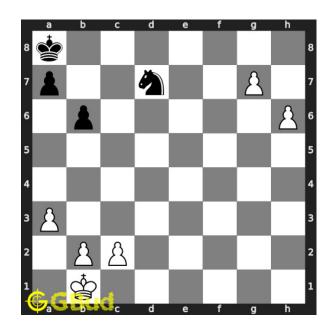

Figure 4: g7 - This is a zugzwang move as the pawn threatens the knight to leave from  $\mathbf{f8}$ 

Move 2 Move by black

Figure 5: Nd7 - Knight is responding to the threat

Move 3 Move by white

Figure 6: g8=Q+ - Pawn is promoted to queen