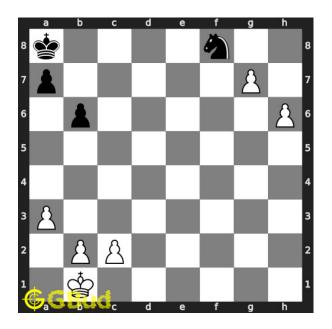

Figure 4: g7 - This is a zugzwang move as the pawn threatens the knight to leave from  $\mathbf{f8}$ 

Move 2 Move by black

Figure 5: Nd7 - Knight is responding to the threat

Move 3 Move by white

Figure 6: g8=Q+ - Pawn is promoted to queen